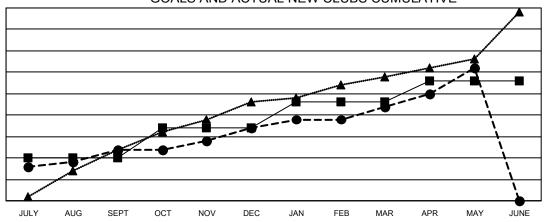

## GOALS AND ACTUAL NEW CLUBS CUMULATIVE

- CURRENT YEAR GOALS FOR NEW CLUBS

- ● - CURRENT YEAR ACTUAL NEW CLUBS

· ▲ - LAST YEAR ACTUAL NEW CLUBS