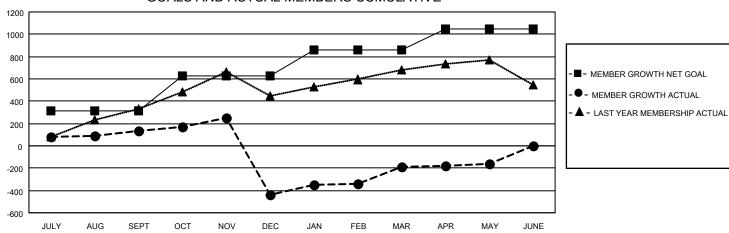

## GOALS AND ACTUAL MEMBERS CUMULATIVE

| DROPPED CLUBS: 41 |       | 292 CLUBS OF 425 ADDED 1 OR | GENDER DISTRIBUTION               |                |
|-------------------|-------|-----------------------------|-----------------------------------|----------------|
|                   |       | MORE NEW MEMBERS            | MALE                              | 5,636 (58.21%) |
|                   |       |                             | FEMALE                            | 4,045 (41.77%) |
| DROPPED MEMBERS   |       |                             | NON BINARY                        | 0 (0.00%)      |
| DECEASED          | 25    |                             | PREFER NOT TO ANSWER              | 2 (0.02%)      |
| CLUB CANCELLED    | 657   |                             | TOTAL FAMILY LINIT MEMPERO        | 850            |
| OTHER             | 1,371 | CLICK HERE FOR CUMULATIVE   | TOTAL FAMILY UNIT MEMBERS         | 630            |
| TOTAL             | 2,053 | MEMBERSHIP DATA             | FAMILY MEMBERS PAYING HAL<br>DUES | F 486          |